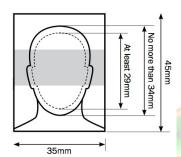

### **Photographs**

These are the dimensions of the passport photo needed. Please supply a digital file to these specifications. To certify, please prepare a colour print-out on white A4 paper and endorse the **CERTIFICATION STATEMENT** next to each colour photo image on the paper. You can prepare a single **CERTIFICATION STATEMENT** for all included photographs on the single piece of white A4 paper which contains all the photographs of all the family applicants.