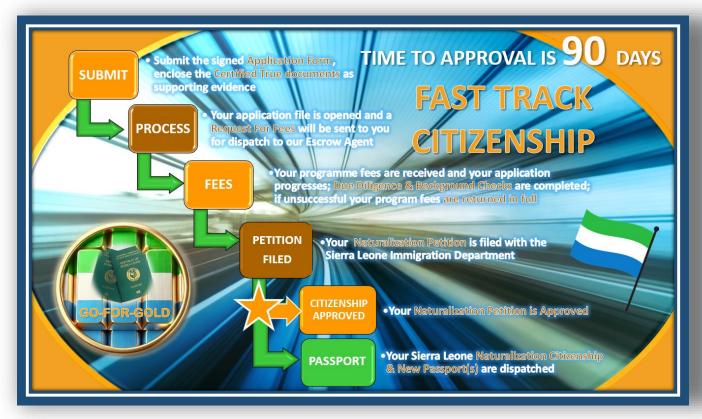

#### 8 STEPS TO FAST TRACK CITIZENSHIP IN SIERRA LEONE

- STEP 1 Gather and record the documents to be supplied in the CHECKLIST OF DOCUMENTS
  & ENCLOSURES detailed above in the Forms section of this GO-FOR-GOLD FAST
  TRACK NATURALIZATION APPLICATION PACK.
- STEP 2 Certify as True the items marked \* in accordance with the TRUE COPY CERTIFICATION REQUIREMENTS.
- STEP 3 Undertake the PRE-SUBMISSION DOUBLE CHECK before emailing all documents to applications@goforgold.center, complete and sign THE CONFIRMATION OF ENCLOSURES and include it in the email then await our reply which usually follows within a maximum of 2 business days.
- STEP 4 Our reply will include a Request For Funds and contain the Escrow Agreement & Bank Account Coordinates for the remittance of your FAST TRACK NATURALIZATION program fees.
- STEP 5 Upon receipt of funds in STEP 4, Due Diligence and Background Checks will then be undertaken.
- STEP 6 Approval of your initial Permanent Residency in Sierra Leone be awarded within 40 days of receipt of Funds at STEP 4 (no gold purchase is required).
- STEP 7 Upon notification of your Permanent Residency Approval, a personal bank account with the Sierra Leone Commercial Bank will be established in your name and a 90-day Certificate of Deposit will be invested by you dispatching the investment funds within 7 days of account opening formalities' completion.
- step 8 Upon completion of step 7, the Petition For Naturalization is filed and Approval granted within 90 days of step 5 completion (assuming step 7 was finalized within 20 days.) Final Approval of your Citizenship will be confirmed and your Naturalization Certificate and Passport(s) will be dispatched